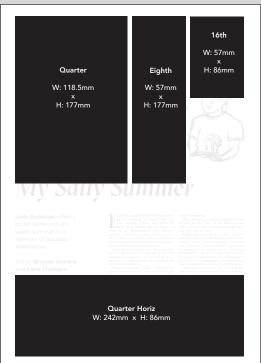

| ADVERTISER DETAILS                                                                                                                                                                                                                                                                                                                                                                                                                                                                                                                                                                                                                                       | 2025 PRODUCTION SCHED                                                                                                                                                                                                                                                          |                                                                                           |                                                                          | SIZES                                       |                                                                                                                              |                                                                                                    |                                                              |                     |
|----------------------------------------------------------------------------------------------------------------------------------------------------------------------------------------------------------------------------------------------------------------------------------------------------------------------------------------------------------------------------------------------------------------------------------------------------------------------------------------------------------------------------------------------------------------------------------------------------------------------------------------------------------|--------------------------------------------------------------------------------------------------------------------------------------------------------------------------------------------------------------------------------------------------------------------------------|-------------------------------------------------------------------------------------------|--------------------------------------------------------------------------|---------------------------------------------|------------------------------------------------------------------------------------------------------------------------------|----------------------------------------------------------------------------------------------------|--------------------------------------------------------------|---------------------|
| First name                                                                                                                                                                                                                                                                                                                                                                                                                                                                                                                                                                                                                                               |                                                                                                                                                                                                                                                                                | deadine (WED pric                                                                         | , , , , , , , , , , , , , , , , , , , ,                                  | Tick                                        | Size                                                                                                                         | Width                                                                                              | Height                                                       | Base Cost           |
|                                                                                                                                                                                                                                                                                                                                                                                                                                                                                                                                                                                                                                                          | 2500 (Welcome-Week)                                                                                                                                                                                                                                                            | 12 Feb                                                                                    | 19 Feb                                                                   |                                             | Full Page *                                                                                                                  | 275mm                                                                                              | 385mm                                                        | \$816               |
| Surname                                                                                                                                                                                                                                                                                                                                                                                                                                                                                                                                                                                                                                                  | 2501 (Wk 1, Sem 1)                                                                                                                                                                                                                                                             | 19 Feb                                                                                    | 26 Feb                                                                   |                                             | Half                                                                                                                         | 118.5mm                                                                                            | 359.5mm                                                      | \$440               |
| Campanynama                                                                                                                                                                                                                                                                                                                                                                                                                                                                                                                                                                                                                                              | 2502 (Wk 2, Sem 1)<br>2503 (Wk 3, Sem 1)                                                                                                                                                                                                                                       | 26 Feb<br>5 Mar                                                                           | 5 Mar<br>12 Mar                                                          |                                             | Half Horiz.<br>Quarter                                                                                                       | 242mm<br>118.5mm                                                                                   | 177mm<br>177mm                                               | \$440<br>\$280      |
| Company name                                                                                                                                                                                                                                                                                                                                                                                                                                                                                                                                                                                                                                             |                                                                                                                                                                                                                                                                                |                                                                                           |                                                                          | H                                           | Quarter<br>Ouarter Horiz.                                                                                                    | 242mm                                                                                              | 86mm                                                         | \$280               |
| Company ABN                                                                                                                                                                                                                                                                                                                                                                                                                                                                                                                                                                                                                                              | 2504 (Wk 4, Sem 1)                                                                                                                                                                                                                                                             | 12 Mar                                                                                    | 19 Mar                                                                   | H                                           | Eighth                                                                                                                       | 57mm                                                                                               | 177mm                                                        | \$200<br>\$173      |
| onipany risk                                                                                                                                                                                                                                                                                                                                                                                                                                                                                                                                                                                                                                             | 2505 (Wk 5, Sem 1)                                                                                                                                                                                                                                                             | 19 Mar                                                                                    | 26 Mar                                                                   | H                                           | Sixteenth                                                                                                                    | 57mm                                                                                               | 86mm                                                         | \$173<br>\$93       |
| Telephone                                                                                                                                                                                                                                                                                                                                                                                                                                                                                                                                                                                                                                                | 2506 (Wk 6, Sem 1)                                                                                                                                                                                                                                                             | 26 Mar                                                                                    | 2 Apr                                                                    |                                             | Sixteentii                                                                                                                   | 3/111111                                                                                           | OUIIIII                                                      | 773                 |
|                                                                                                                                                                                                                                                                                                                                                                                                                                                                                                                                                                                                                                                          | 2507 (Wk 7, Sem 1)                                                                                                                                                                                                                                                             | 2 Apr                                                                                     | 9 Apr                                                                    | ADDI                                        | FIONAL CDECIEIA                                                                                                              | ATIONS                                                                                             |                                                              |                     |
| Mobile                                                                                                                                                                                                                                                                                                                                                                                                                                                                                                                                                                                                                                                   | 2508 (Wk 8, Sem 1)                                                                                                                                                                                                                                                             | 9 Apr                                                                                     | 16 Apr                                                                   |                                             | FIONAL SPECIFIC                                                                                                              |                                                                                                    | rd - mat / a al al to                                        | has sost)           |
|                                                                                                                                                                                                                                                                                                                                                                                                                                                                                                                                                                                                                                                          | Mid Semester Break (21–25 A                                                                                                                                                                                                                                                    | oril)                                                                                     |                                                                          | Tick                                        | Position                                                                                                                     | cost ex                                                                                            | cl. gst (add to                                              |                     |
| Email                                                                                                                                                                                                                                                                                                                                                                                                                                                                                                                                                                                                                                                    | 2509 (Wk 9, Sem 1)                                                                                                                                                                                                                                                             | 23 Apr                                                                                    | 30 Apr                                                                   |                                             | Back cover +25%                                                                                                              |                                                                                                    |                                                              | Right hand page +10 |
| A11                                                                                                                                                                                                                                                                                                                                                                                                                                                                                                                                                                                                                                                      | 2510 (Wk 10, Sem 1)                                                                                                                                                                                                                                                            | 30 Apr                                                                                    | 7 May                                                                    | Tick                                        | Artwork                                                                                                                      | cost ex                                                                                            | cl. gst (add to                                              | base cost)          |
| Address                                                                                                                                                                                                                                                                                                                                                                                                                                                                                                                                                                                                                                                  | 2511 (Wk 11, Sem 1)                                                                                                                                                                                                                                                            | 7 May                                                                                     | 14 May                                                                   | Design/pre-press \$90/hour (minimum 1 hour) |                                                                                                                              |                                                                                                    |                                                              |                     |
| Post Code                                                                                                                                                                                                                                                                                                                                                                                                                                                                                                                                                                                                                                                | 2512 (Wk 12, Sem 1)                                                                                                                                                                                                                                                            | 14 May                                                                                    | 21 May                                                                   |                                             |                                                                                                                              |                                                                                                    |                                                              |                     |
| Post Code                                                                                                                                                                                                                                                                                                                                                                                                                                                                                                                                                                                                                                                | 2512 (WK 12, Setti 1)                                                                                                                                                                                                                                                          | 14 May                                                                                    | ZTIVIdy                                                                  | ONLIN                                       | NE ADVERTISING                                                                                                               | - honisoit                                                                                         | .com                                                         |                     |
| Post Code                                                                                                                                                                                                                                                                                                                                                                                                                                                                                                                                                                                                                                                | 2512 (Wk 12, Sem 1)                                                                                                                                                                                                                                                            | 21 May                                                                                    | 21 May<br>28 May                                                         | ONLIN<br>Tick                               | NE ADVERTISING<br>Size                                                                                                       | - <b>honisoit</b> .<br>Width                                                                       |                                                              | Base Cost           |
|                                                                                                                                                                                                                                                                                                                                                                                                                                                                                                                                                                                                                                                          | 1 — ' ' '                                                                                                                                                                                                                                                                      | 21 May                                                                                    | ,                                                                        |                                             | Size                                                                                                                         | Width                                                                                              | Depth                                                        |                     |
| PRODUCTION SPECIFICATIONS  Artwork to be supplied by email by 2pm on ad deadline date.                                                                                                                                                                                                                                                                                                                                                                                                                                                                                                                                                                   | 2513 (Wk 13, Sem 1)                                                                                                                                                                                                                                                            | 21 May                                                                                    | ,                                                                        |                                             |                                                                                                                              |                                                                                                    |                                                              | Base Cost<br>\$350  |
| PRODUCTION SPECIFICATIONS                                                                                                                                                                                                                                                                                                                                                                                                                                                                                                                                                                                                                                | 2513 (Wk 13, Sem 1) Mid Year Break (2 June – 1 Au                                                                                                                                                                                                                              | 21 May<br>gust)                                                                           | 28 May                                                                   |                                             | Size<br>Banner (desktop)                                                                                                     | Width<br>970px                                                                                     | Depth<br>90px                                                |                     |
| PRODUCTION SPECIFICATIONS  Artwork to be supplied by email by 2pm on ad deadline date.  Print ads: File formats: PDF, TIFF, JPEG, PNG or EPS.                                                                                                                                                                                                                                                                                                                                                                                                                                                                                                            | 2513 (Wk 13, Sem 1)  Mid Year Break (2 June – 1 Au  2514 (Wk 1, Sem 2)                                                                                                                                                                                                         | 21 May<br>gust)<br>30 July                                                                | 28 May<br>6 Aug                                                          | Tick                                        | Size<br>Banner (desktop)<br>Banner (mobile)                                                                                  | Width<br>970px<br>360px                                                                            | Depth<br>90px<br>140px                                       | \$350               |
| PRODUCTION SPECIFICATIONS  Artwork to be supplied by email by 2pm on ad deadline date.  Print ads: File formats: PDF, TIFF, JPEG, PNG or EPS.  Mode: CMYK. Resolution: 300dpi. *Add 5mm bleed to full page artwork.                                                                                                                                                                                                                                                                                                                                                                                                                                      | 2513 (Wk 13, Sem 1)  Mid Year Break (2 June – 1 Au  2514 (Wk 1, Sem 2)  2515 (Wk 2, Sem 2)                                                                                                                                                                                     | 21 May<br>gust)<br>30 July<br>6 Aug                                                       | 28 May<br>6 Aug<br>13 Aug                                                | Tick                                        | Size  Banner (desktop) Banner (mobile)                                                                                       | Width 970px 360px                                                                                  | Depth<br>90px<br>140px                                       | \$350               |
| PRODUCTION SPECIFICATIONS  Artwork to be supplied by email by 2pm on ad deadline date.  Print ads: File formats: PDF, TIFF, JPEG, PNG or EPS.                                                                                                                                                                                                                                                                                                                                                                                                                                                                                                            | 2513 (Wk 13, Sem 1)  Mid Year Break (2 June – 1 Au  2514 (Wk 1, Sem 2)  2515 (Wk 2, Sem 2)  2516 (Wk 3, Sem 2)                                                                                                                                                                 | 21 May<br>gust)<br>30 July<br>6 Aug<br>13 Aug                                             | 28 May<br>6 Aug<br>13 Aug<br>20 Aug                                      | Tick  DISC                                  | Size  Banner (desktop) Banner (mobile)  COUNTS AVAILA  Local small busine                                                    | Width 970px 360px  BLE (More thanks)                                                               | Depth<br>90px<br>140px<br>an one discou                      | \$350               |
| PRODUCTION SPECIFICATIONS  Artwork to be supplied by email by 2pm on ad deadline date.  Print ads: File formats: PDF, TIFF, JPEG, PNG or EPS.  Mode: CMYK. Resolution: 300dpi. *Add 5mm bleed to full page artwork.  Web banner ads: Supply two sizes (970 x 90px for desktop, and 360 x 140px for mobile). File formats: JPG, PNG or GIF. Mode: RGB. Resolution: 72dpi.                                                                                                                                                                                                                                                                                 | 2513 (Wk 13, Sem 1)  Mid Year Break (2 June – 1 Au  2514 (Wk 1, Sem 2)  2515 (Wk 2, Sem 2)  2516 (Wk 3, Sem 2)  2517 (Wk 4, Sem 2)                                                                                                                                             | 21 May<br>gust)<br>30 July<br>6 Aug<br>13 Aug<br>20 Aug                                   | 28 May 6 Aug 13 Aug 20 Aug 27 Aug                                        | Tick  DISC                                  | Size Banner (desktop) Banner (mobile)  COUNTS AVAILA Local small busine Not-for-profit org                                   | Width 970px 360px  BLE (More thanks) anisation                                                     | Depth 90px 140px  140px  10%                                 | \$350               |
| PRODUCTION SPECIFICATIONS  Artwork to be supplied by email by 2pm on ad deadline date.  Print ads: File formats: PDF, TIFF, JPEG, PNG or EPS. Mode: CMYK. Resolution: 300dpi. *Add 5mm bleed to full page artwork.  Web banner ads: Supply two sizes (970 x 90px for desktop, and 360 x 140px for mobile). File formats: JPG, PNG or GIF. Mode: RGB. Resolution: 72dpi. Include the URL for your campaign for click-through link.                                                                                                                                                                                                                        | 2513 (Wk 13, Sem 1)  Mid Year Break (2 June – 1 Au  2514 (Wk 1, Sem 2)  2515 (Wk 2, Sem 2)  2516 (Wk 3, Sem 2)  2517 (Wk 4, Sem 2)  2518 (Wk 5, Sem 2)  2519 (Wk 6, Sem 2)                                                                                                     | 21 May<br>gust)<br>30 July<br>6 Aug<br>13 Aug<br>20 Aug<br>27 Aug                         | 28 May 6 Aug 13 Aug 20 Aug 27 Aug 3 Sept 10 Sept                         | DISC                                        | Size  Banner (desktop) Banner (mobile)  COUNTS AVAILA  Local small busine  Not-for-profit org  Offering discounts            | Width 970px 360px  BLE (More thanks an isation at the students                                     | 90px<br>140px<br>an one discou<br>10%<br>10%                 | \$350               |
| PRODUCTION SPECIFICATIONS  Artwork to be supplied by email by 2pm on ad deadline date.  Print ads: File formats: PDF, TIFF, JPEG, PNG or EPS. Mode: CMYK. Resolution: 300dpi. *Add 5mm bleed to full page artwork.  Web banner ads: Supply two sizes (970 x 90px for desktop, and 360 x 140px for mobile). File formats: JPG, PNG or GIF. Mode: RGB. Resolution: 72dpi. Include the URL for your campaign for click-through link.  Files will be placed in Honi Soit as supplied. Any errors in preparation of content                                                                                                                                   | 2513 (Wk 13, Sem 1)  Mid Year Break (2 June – 1 Au  2514 (Wk 1, Sem 2)  2515 (Wk 2, Sem 2)  2516 (Wk 3, Sem 2)  2517 (Wk 4, Sem 2)  2518 (Wk 5, Sem 2)  2519 (Wk 6, Sem 2)  2520 (Wk 7, Sem 2)                                                                                 | 21 May gust) 30 July 6 Aug 13 Aug 20 Aug 27 Aug 3 Sept 10 Sept                            | 28 May 6 Aug 13 Aug 20 Aug 27 Aug 3 Sept 10 Sept 17 Sept                 | Tick  DISC                                  | Size Banner (desktop) Banner (mobile)  COUNTS AVAILA Local small busine Not-for-profit org                                   | Width 970px 360px  BLE (More thanks an isation at the students                                     | Depth 90px 140px  140px  10%                                 | \$350               |
| PRODUCTION SPECIFICATIONS  Artwork to be supplied by email by 2pm on ad deadline date.  Print ads: File formats: PDF, TIFF, JPEG, PNG or EPS. Mode: CMYK. Resolution: 300dpi. *Add 5mm bleed to full page artwork.  Web banner ads: Supply two sizes (970 x 90px for desktop, and 360 x 140px for mobile). File formats: JPG, PNG or GIF. Mode: RGB. Resolution: 72dpi. Include the URL for your campaign for click-through link.                                                                                                                                                                                                                        | ☐ 2513 (Wk 13, Sem 1)  Mid Year Break (2 June − 1 Au ☐ 2514 (Wk 1, Sem 2) ☐ 2515 (Wk 2, Sem 2) ☐ 2516 (Wk 3, Sem 2) ☐ 2517 (Wk 4, Sem 2) ☐ 2518 (Wk 5, Sem 2) ☐ 2519 (Wk 6, Sem 2) ☐ 2520 (Wk 7, Sem 2) ☐ 2521 (Wk 8, Sem 2)                                                   | 21 May gust) 30 July 6 Aug 13 Aug 20 Aug 27 Aug 3 Sept 10 Sept 17 Sept                    | 28 May 6 Aug 13 Aug 20 Aug 27 Aug 3 Sept 10 Sept                         | DISC                                        | Banner (desktop) Banner (mobile)  COUNTS AVAILA  Local small busine Not-for-profit org Offering discounts 3 or more ads in o | Width 970px 360px  BLE (More thanks) ess anisation to students ne booking                          | Depth<br>90px<br>140px<br>an one discou<br>10%<br>10%<br>10% | \$350               |
| PRODUCTION SPECIFICATIONS  Artwork to be supplied by email by 2pm on ad deadline date.  Print ads: File formats: PDF, TIFF, JPEG, PNG or EPS. Mode: CMYK. Resolution: 300dpi. *Add 5mm bleed to full page artwork.  Web banner ads: Supply two sizes (970 x 90px for desktop, and 360 x 140px for mobile). File formats: JPG, PNG or GIF. Mode: RGB. Resolution: 72dpi. Include the URL for your campaign for click-through link.  Files will be placed in Honi Soit as supplied. Any errors in preparation of content are the advertiser's responsibility. Additional artwork preparation fees will apply if adjustments are required.                  | 2513 (Wk 13, Sem 1)  Mid Year Break (2 June – 1 Au  2514 (Wk 1, Sem 2)  2515 (Wk 2, Sem 2)  2516 (Wk 3, Sem 2)  2517 (Wk 4, Sem 2)  2518 (Wk 5, Sem 2)  2519 (Wk 6, Sem 2)  2520 (Wk 7, Sem 2)  2521 (Wk 8, Sem 2)  Mid Semester Break (29 Sept                                | 21 May gust) 30 July 6 Aug 13 Aug 20 Aug 27 Aug 3 Sept 10 Sept 17 Sept                    | 28 May 6 Aug 13 Aug 20 Aug 27 Aug 3 Sept 10 Sept 17 Sept                 | DISC                                        | Size  Banner (desktop) Banner (mobile)  COUNTS AVAILA  Local small busine  Not-for-profit org  Offering discounts            | Width 970px 360px  BLE (More thanks) ess anisation to students ne booking                          | Depth<br>90px<br>140px<br>an one discou<br>10%<br>10%<br>10% | \$350               |
| PRODUCTION SPECIFICATIONS  Artwork to be supplied by email by 2pm on ad deadline date.  Print ads: File formats: PDF, TIFF, JPEG, PNG or EPS. Mode: CMYK. Resolution: 300dpi. *Add 5mm bleed to full page artwork.  Web banner ads: Supply two sizes (970 x 90px for desktop, and 360 x 140px for mobile). File formats: JPG, PNG or GIF. Mode: RGB. Resolution: 72dpi. Include the URL for your campaign for click-through link.  Files will be placed in Honi Soit as supplied. Any errors in preparation of content are the advertiser's responsibility. Additional artwork preparation fees will apply if adjustments are required.  CONTACT DETAILS | □ 2513 (Wk 13, Sem 1)  Mid Year Break (2 June − 1 Au □ 2514 (Wk 1, Sem 2) □ 2515 (Wk 2, Sem 2) □ 2516 (Wk 3, Sem 2) □ 2517 (Wk 4, Sem 2) □ 2518 (Wk 5, Sem 2) □ 2519 (Wk 6, Sem 2) □ 2520 (Wk 7, Sem 2) □ 2521 (Wk 8, Sem 2)  Mid Semester Break (29 Sept □ 2522 (Wk 9, Sem 2) | 21 May  gust)  30 July  6 Aug  13 Aug  20 Aug  27 Aug  3 Sept  10 Sept  17 Sept  – 3 Oct) | 28 May  6 Aug  13 Aug  20 Aug  27 Aug  3 Sept  10 Sept  17 Sept  24 Sept | DISC                                        | Banner (desktop) Banner (mobile)  COUNTS AVAILA  Local small busine Not-for-profit org Offering discounts 3 or more ads in o | Width 970px 360px  BLE (More thanks) ess anisation to students ne booking                          | Depth<br>90px<br>140px<br>an one discou<br>10%<br>10%<br>10% | \$350               |
| PRODUCTION SPECIFICATIONS  Artwork to be supplied by email by 2pm on ad deadline date.  Print ads: File formats: PDF, TIFF, JPEG, PNG or EPS. Mode: CMYK. Resolution: 300dpi. *Add 5mm bleed to full page artwork.  Web banner ads: Supply two sizes (970 x 90px for desktop, and 360 x 140px for mobile). File formats: JPG, PNG or GIF. Mode: RGB. Resolution: 72dpi. Include the URL for your campaign for click-through link.  Files will be placed in Honi Soit as supplied. Any errors in preparation of content are the advertiser's responsibility. Additional artwork preparation fees will apply if adjustments are required.                  | 2513 (Wk 13, Sem 1)  Mid Year Break (2 June – 1 Au  2514 (Wk 1, Sem 2)  2515 (Wk 2, Sem 2)  2516 (Wk 3, Sem 2)  2517 (Wk 4, Sem 2)  2518 (Wk 5, Sem 2)  2519 (Wk 6, Sem 2)  2520 (Wk 7, Sem 2)  2521 (Wk 8, Sem 2)  Mid Semester Break (29 Sept                                | 21 May gust) 30 July 6 Aug 13 Aug 20 Aug 27 Aug 3 Sept 10 Sept 17 Sept - 3 Oct) 1 Oct     | 28 May 6 Aug 13 Aug 20 Aug 27 Aug 3 Sept 10 Sept 17 Sept 24 Sept         | DISC Payme                                  | Banner (desktop) Banner (mobile)  COUNTS AVAILA  Local small busine Not-for-profit org Offering discounts 3 or more ads in o | Width 970px 360px  BLE (More thates anisation at to students one booking don your invoice artwork. | Depth 90px 140px  an one discou 10% 10% 10% 10%              | \$350               |

#### A visual guide to ad sizes